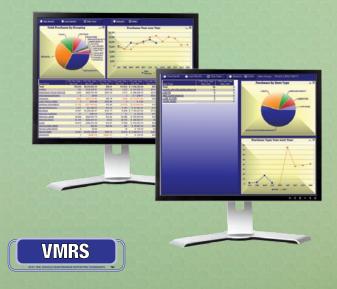

## Nationwide fleet maintenance system.

MICHELIN® TRUCK CARE™ gives you the confidence to outsource your maintenance work. With fleet dashboard analytics, you can enjoy total visibility and access to all of your maintenance information 24/7. We can manage your data or, if you prefer, we can seamlessly integrate all data into your fleet management system.

- Service performed by our Network can be automatically fed to your maintenance database
- Access your repairs, billing and complete maintenance records 24/7 in the cloud
- Up-to-date maintenance visibility and historical analysis
- Utilization of ATA/TMC Vehicle Maintenance Reporting Standards (VMRS) coding<sup>\*</sup>
- Interface with Michelin National Account Billing

<sup>\*</sup> VMRS is the industry standard coding convention for equipment cost reporting. All mechanical service reports are available on Michelinb2b.com