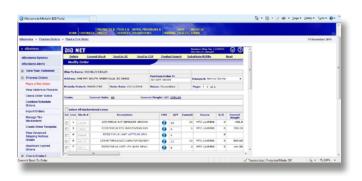

#### **Process Orders**

- Place and Modify orders throughout the day online and combine them to build shipments
- Check the status of orders online
- Import orders from point of sale systems using a Michelin provided XLS macro
- Locate substitutions for items not readily available
- View/Download your advanced shipping notices both at ST or BT level
- Combine and schedule shipments online
- Manage tire backorders on one easy to view screen
- Create detailed downloads for backordered items with the click of a button