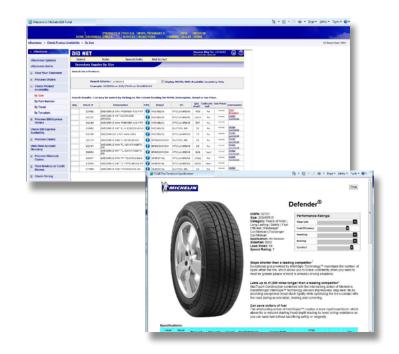

# **Check Product Availability**

- Search for product availability by:
  - Size view all authorized treads and brands
  - Part Number view availability using either Michelin part numbers or customer part numbers
  - Tread view all sizes for a specified brand / tread
  - Template view availability by customized ordering needs
- Access Features, Advantages and Benefits information for Tires

# **Check Pricing**

- Validate pricing information by part number
- Pricing can also be validated by description searches if part number not available
- Initiate invoice pricing downloads
- View the most current price books for Passenger/Light Truck and Commercial services