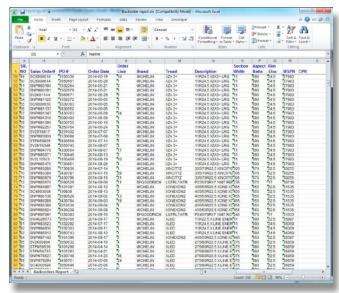

### **View Statement Details Online**

- View daily updated statement summaries and/or statement details to include all outstanding balances
- Access image copies of individual open items
- Create and download a file of open items

# **View, Download & Print Invoice Images**

- Save time by viewing, saving, printing or downloading actual invoice images online
- 'Download/Print Items' allows downloads in PDF or XML formats to capture information for multiple items at once